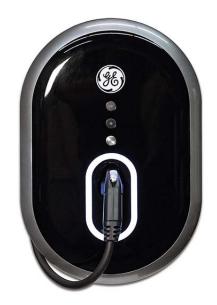

## **GE Watt-Station Wall Mount, Public Adapter Plug**

The GE Watt-Station Wall Mount EV charger is suitable for commercial and residential indoor and outdoor locations. The GE-Watt-Station Wall Mount offers Level II charging, which is capable of reducing charge time from 12-18 hours to 4-8 hours,

with service needs of 208-240-Volt AC at 30 Amp assuming a 24 kWh battery and a full-cycle charge.

- Watt station has a wide variety of features that make it reliable and beneficial to users in many different contexts
- **Portable and Wall mounted** application
- 20 ft. cord wraps conveniently around the unit keeping it organized and off of the ground
- Features a NEMA 3R non-metallic exterior
- Power button allows the user to completely shut off power to the charging station, resulting in zero energy consumption
- Green backlit charging icon will illuminate to signal that the vehicle is charging, and a red backlit icon illuminates to signal a fault has been detected
- LED light surrounds the connector inlet and will illuminate white when the charging station is powered on
- 2-piece mounting bracket designed for single personal installation and removal
- Enclosure lock is featured on the mounting brackets to prevent unwanted removal of the enclosure from the wall
- Nuisance tripping avoidance and auto re-closure
- Vehicle ground monitoring circuit
- Meets all of the following standards compliances: SAE J1772; NEC 625; UL 2231, 2251, 2594; NEMA and NIST; CUL 2594 and 2231