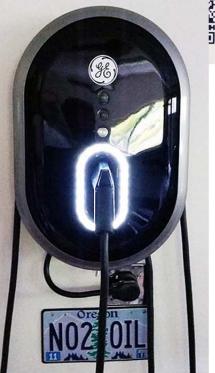

## **GE Watt-Station Wall Mount, Public Adapter Plug**

The GE Watt-Station Wall Mount EV charger is suitable for commercial and residential indoor and outdoor locations. The GE-Watt-Station Wall Mount offers Level II charging, which is capable of reducing charge time from 12-18 hours to 4-8 hours,

with service needs of 208-240-Volt AC at 30 Amp assuming a 24 kWh battery and a full-cycle charge.

- Watt station has a wide variety of features that make it reliable and beneficial to users in many different contexts
- **Portable and Wall mounted** application
- 20 ft. cord wraps conveniently around the unit keeping it organized and off of the ground
- Features a NEMA 3R non-metallic exterior
- Power button allows the user to completely shut off power to the charging station, resulting in zero energy consumption
- Green backlit charging icon will illuminate to signal that the vehicle is charging, and a red backlit icon illuminates to signal a fault has been detected
- LED light surrounds the connector inlet and will illuminate white when the charging station is powered on
- 2-piece mounting bracket designed for single personal installation and removal
- Enclosure lock is featured on the mounting brackets to prevent unwanted removal of the enclosure from the wall
- Nuisance tripping avoidance and auto re-closure
- Vehicle ground monitoring circuit
- Meets all of the following standards compliances: SAE J1772; NEC 625; UL 2231, 2251, 2594; NEMA and NIST; CUL 2594 and 2231