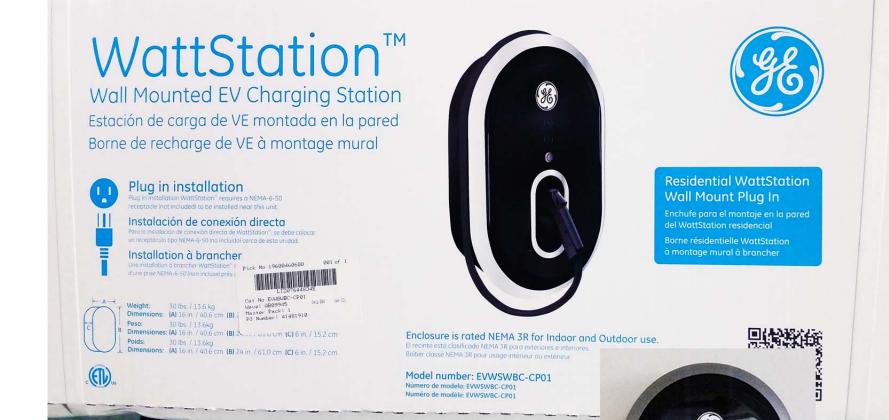

## **GE Watt-Station Wall Mount, Public Adapter Plug**

The GE Watt-Station Wall Mount EV charger is suitable for commercial and residential indoor and outdoor locations. The GE-Watt-Station Wall Mount offers Level II charging, which is capable of reducing charge time from 12-18 hours to 4-8 hours,

with service needs of 208-240-Volt AC at 30 Amp assuming a 24 kWh battery and a full-cycle charge.

- Watt station has a wide variety of features that make it reliable and beneficial to users in many different contexts
- **Portable and Wall mounted** application
- 20 ft. cord wraps conveniently around the unit keeping it organized and off of the ground
- Features a NEMA 3R non-metallic exterior
- Power button allows the user to completely shut off power to the charging station, resulting in zero energy consumption
- Green backlit charging icon will illuminate to signal that the vehicle is charging, and a red backlit icon illuminates to signal a fault has been detected
- LED light surrounds the connector inlet and will illuminate white when the charging station is powered on
- 2-piece mounting bracket designed for single personal installation and removal
- Enclosure lock is featured on the mounting brackets to prevent unwanted removal of the enclosure from the wall
- Nuisance tripping avoidance and auto re-closure
- Vehicle ground monitoring circuit
- Meets all of the following standards compliances: SAE J1772; NEC 625; UL 2231, 2251, 2594; NEMA and NIST; CUL 2594 and 2231